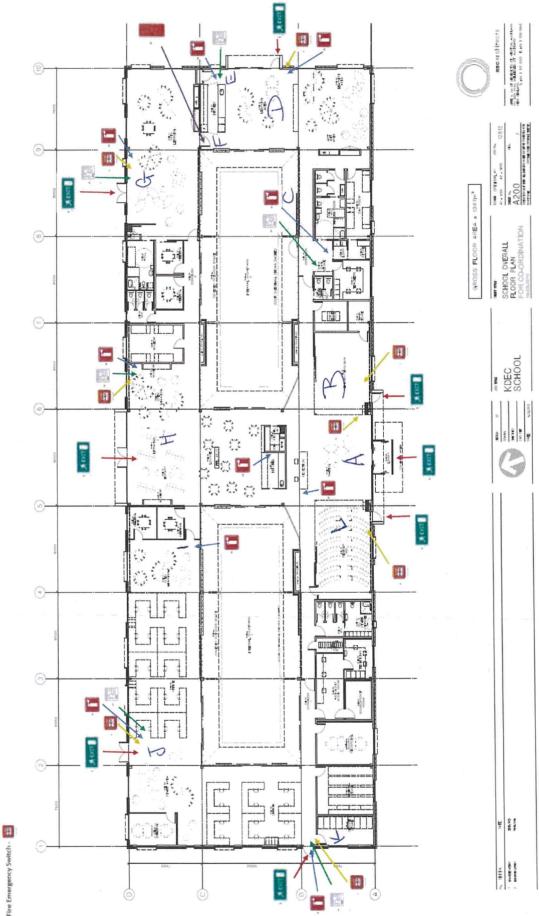

b> .   | Date of last training: 2918 2022<br>Comment:                                                                                                                           |
| 4             | iq Dpc         | Injuries? Y N<br>Alarm effective? Y N                                                                                                                                  |
|               | Time<br>taken  | Systems to assist movement in place & functional? Y / N /N/A<br>Occupants accounted for: Y /N                                                                          |
|               | 3 mins         | Date of last training: 10/0/22                                                                                                                                         |

1.10

C



Appendix D.

()

Fire Extinguishers -